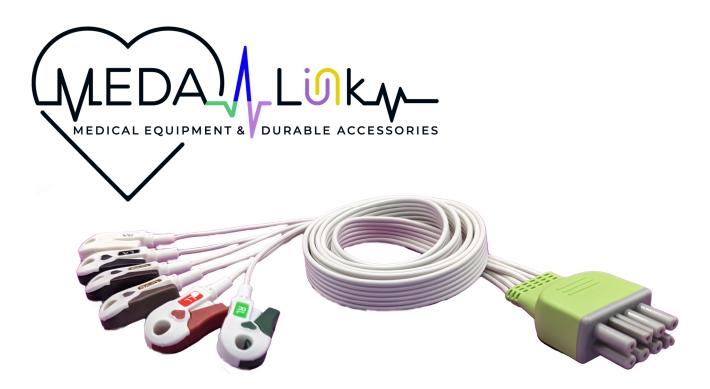

## Nihon Kohden Compatible

Are you looking for reliable and cost-effective disposable ECG leads that prioritize patient safety? Look no further than MEDALink Disposable ECG Leads. Our high-quality leads are designed to provide accurate readings while minimizing the risk of infections. MEDALink Disposable ECG Leads are compatible with leading patient monitors such as Philips, GE, Nihon Kohden, and Spacelabs. Whether you have an existing setup or plan to upgrade, our leads seamlessly integrate with your equipment, ensuring smooth and accurate ECG monitoring.

### Ease of Use

- Customizable, peelable, fully shielded ribbon cable with built in cable management
- AAMI color-coded connections for easy Identification and placement
- Simplified workflow allowing for seamless transition of patients without removing leadwires
- Helps support infection control initiatives
- Multiple options—3 or 6 leadset with locking mechanism

### **Compatible With**

• Nihon Kohden<sup>®</sup> Monitors

|        | PART NUMBER  | DESCRIPTION                                                                             | UOM | Eaches<br>Per UOM |
|--------|--------------|-----------------------------------------------------------------------------------------|-----|-------------------|
| $\sim$ |              | DISPOSABLE ECG LEADS                                                                    |     |                   |
|        | M-NK-3PS-050 | 3 Lead, Pinch, Disposable/SPU, Nihon Kohden Compatible,<br>50in, ECG Leadwire, AHA/AAMI | Вох | 50 Eaches         |
|        | M-NK-6PS-050 | 6 Lead, Pinch, Disposable/SPU, Nihon Kohden Compatible,<br>50in, ECG Leadwire, AHA/AAMI | Вох | 50 Eaches         |
|        |              |                                                                                         | /   |                   |