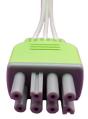

### Ease of Use

- Customizable, peelable, fully shielded ribbon cable with built in cable management
- AAMI color-coded connections for easy Identification and placement
- Simplified workflow allowing for seamless transition of patients without removing leadwires
- Helps support infection control initiatives
- Multiple options—3 or 6 leadset with locking mechanism

### **Compatible With**

• Nihon Kohden<sup>®</sup> Monitors

|        | PART NUMBER  | DESCRIPTION                                                                             | UOM | Eaches<br>Per UOM |
|--------|--------------|-----------------------------------------------------------------------------------------|-----|-------------------|
| $\sim$ |              | DISPOSABLE ECG LEADS                                                                    |     |                   |
|        | M-NK-3PS-050 | 3 Lead, Pinch, Disposable/SPU, Nihon Kohden Compatible,<br>50in, ECG Leadwire, AHA/AAMI | Вох | 50 Eaches         |
|        | M-NK-6PS-050 | 6 Lead, Pinch, Disposable/SPU, Nihon Kohden Compatible,<br>50in, ECG Leadwire, AHA/AAMI | Вох | 50 Eaches         |
|        |              |                                                                                         | /   |                   |