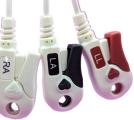

### Ease of Use

- Customizable, peelable, fully shielded ribbon cable with built in cable management
- AAMI color-coded connections for easy Identification and placement
- Simplified workflow allowing for seamless transition of patients without removing leadwires
- Helps support infection control initiatives
- Multiple options—3 or 6 leadset with locking mechanism

### **Compatible With**

• Nihon Kohden<sup>®</sup> Monitors

|        | PART NUMBER  | DESCRIPTION                                                                             | UOM | Eaches<br>Per UOM |
|--------|--------------|-----------------------------------------------------------------------------------------|-----|-------------------|
| $\sim$ |              | DISPOSABLE ECG LEADS                                                                    |     |                   |
|        | M-NK-3PS-050 | 3 Lead, Pinch, Disposable/SPU, Nihon Kohden Compatible,<br>50in, ECG Leadwire, AHA/AAMI | Вох | 50 Eaches         |
|        | M-NK-6PS-050 | 6 Lead, Pinch, Disposable/SPU, Nihon Kohden Compatible,<br>50in, ECG Leadwire, AHA/AAMI | Вох | 50 Eaches         |
|        |              |                                                                                         | /   |                   |