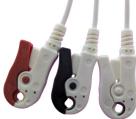

### Ease of Use

- Customizable, peelable, fully shielded ribbon cable with built in cable management
- AAMI color-coded connections for easy Identification and placement
- Simplified workflow allowing for seamless transition of patients without removing leadwires
- Helps support infection control initiatives
- Multiple options—3 or 6 leadset with locking mechanism

### **Compatible With**

• Nihon Kohden<sup>®</sup> Monitors

|        | PART NUMBER  | DESCRIPTION                                                                             | UOM | Eaches<br>Per UOM |
|--------|--------------|-----------------------------------------------------------------------------------------|-----|-------------------|
| $\sim$ |              | DISPOSABLE ECG LEADS                                                                    |     |                   |
|        | M-NK-3PS-050 | 3 Lead, Pinch, Disposable/SPU, Nihon Kohden Compatible,<br>50in, ECG Leadwire, AHA/AAMI | Вох | 50 Eaches         |
|        | M-NK-6PS-050 | 6 Lead, Pinch, Disposable/SPU, Nihon Kohden Compatible,<br>50in, ECG Leadwire, AHA/AAMI | Вох | 50 Eaches         |
|        |              |                                                                                         | /   |                   |